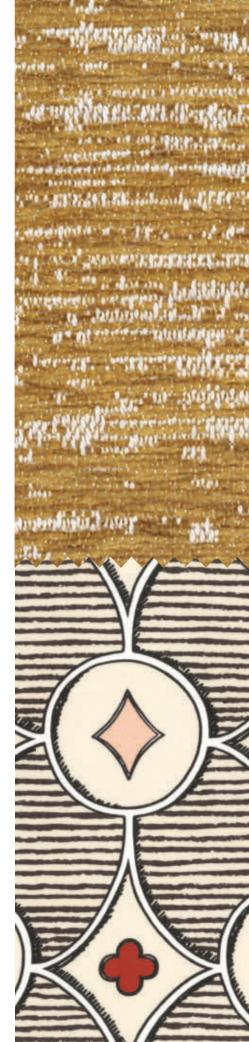

# RUBELLI<sup>®</sup> QUATREFOIL design by luke edward hall

#### Mademoiselle/Clap

Composition 100% CO Martindale 20.000