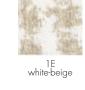

#### 1E white-beige - 3G rusty-beige

Composition 44% CO, 27% VI, 22% PL, 6% LI, 1% SE Martindale 30.000