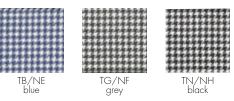

ELLI<sup>®</sup> QUATREFOIL design by luke edward hall

#### Mademoiselle/Clap





Composition 100% CO Martindale 20.000





# **CLASSIC** FABRICS

## **TREVIRA**

### Foliage





D green





















Composition 100% PL Trevira

Martindale 75.000



## EMBOSSED

Clap





Composition 100% PL





2 graphite





































## TREND FABRICS

## SOLID Cara/Cara Mat



Composition 62% VI, 22% CO, 11% LI, 5% PL

Martindale 30.000 XXXX N D

# FANCY

### Cara/Cara Mat



#### 1E white-beige - 3G rusty-beige

Composition 44% CO, 27% VI, 22% PL, 6% LI, 1% SE Martindale 30.000



#### 4H black-beige

Composition 38% VI, 30% CO, 20% PL, 12% LI Martindale 25.000

(P)

2F green-black Composition 32% CO, 50% VI, 7% LI, 3% WO, 8% PC



## PIED DE POULE

#### Largo/Clap



Composition 49% LI, 38% CO, 13% VI















399