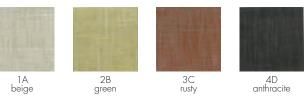

#### 1E white-beige - 3G rusty-beige

Composition 44% CO, 27% VI, 22% PL, 6% LI, 1% SE Martindale 30.000