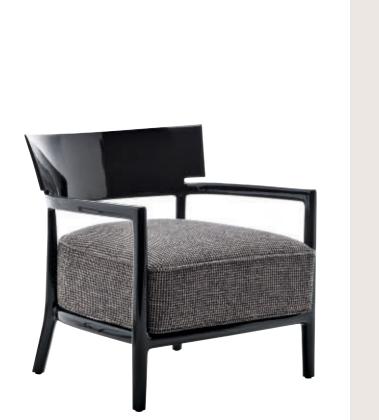

## **CARA** 2018 Design Philippe Starck with Sergio Schito

level reached

Compliant

Compliant

L2

L2

L2

L2 L2

|                                          | 67 | kg<br>10.6 |
|------------------------------------------|----|------------|
| <b>FRAME</b><br>Batch-dyed polycarbonate |    |            |
| SEAT<br>Fabric-covered polyurethan       | e  |            |
| 5842                                     |    |            |