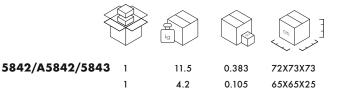

|                                          | 67 | kg<br>10.6 |
|------------------------------------------|----|------------|
| <b>FRAME</b><br>Batch-dyed polycarbonate |    |            |
| SEAT<br>Fabric-covered polyurethan       | e  |            |
| 5842                                     |    |            |