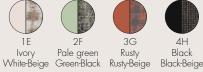

A5842 🕅 Solid

1A

lvory

Beige

Rusty

FRAME SEAT

5843

2B

Pale green

Green

Fire tested version

UK Standard BS5852 S5, S.I. 1324 US - California Standard TB 117

\*Any combination of collection fabrics can be used on request.

In order to better satisfy the needs of common areas, Cara is also available in a personalised version with fabrics provided by the client, for orders of at least 4 items.